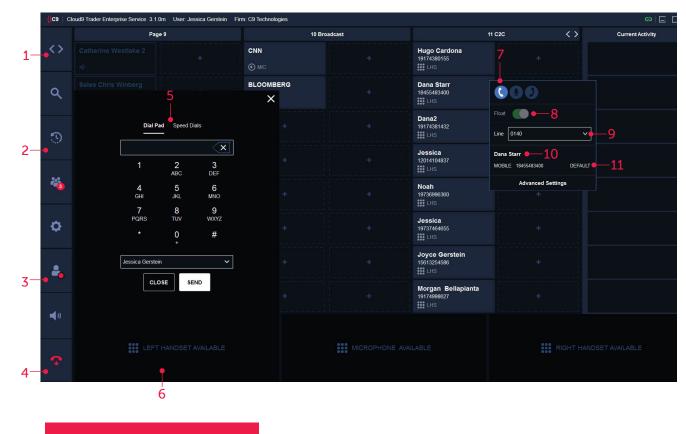

### **Click-to-Call Reference Guide**

- 1. Global search allows users to search all contacts, including extensions, speed dials and Outlook
- 2. Call history allows users to view missed calls, redial and save as a contact
- 3. Enable **Do not Disturb (DND)** for incoming dial tone calls
- 4. Call release will hang up all active calls
- 5. A User can initiate an outgoing call using either the **Dial Pad** or **Speed Dials**
- 6. Clicking on any call well will pull up the dial pad for outbound dialing

#### **RIGHT-CLICK on C2C Speed Dial**

- 7. Toggle between devices. Once selected it will automatically start the call. Default device is highlighted in blue.
- 8. All line appearances will automatically Float to Current Activity
- **9.** For speed dials this allows the user to select what line they want to dial out from
- **10.** Will display the name of the contact and all the numbers associated with the contact
- **11.** If a contact has more than one number, you can choose the default number to call from

## 1. Hold allows the user to place the call on hold by clicking the hold button. Active call will change color from green to yellow.

- **2.** A user can **mute** themselves by clicking the mute icon. The microphone icon will turn red and have a slash across when engaged.
- 3. Conference button
- 4. Transfer button
- 5. A user can bring up the **dial pad** to enter additional touch-tone digits while on a connected call
- 6. Release Call

- TRANSFER WORKFLOW
- **1.** Initiate a call. Once connected, press the **transfer** icon.

2. Using the Dial Pad or Speed Dials, initiate another call.

|              |                 |           |                 | ×        |                                       |          |             |        | ×        |
|--------------|-----------------|-----------|-----------------|----------|---------------------------------------|----------|-------------|--------|----------|
|              | Dial Pad        | Speed Dia | als             |          |                                       | Dial Pad | Speed Dials |        |          |
|              | 18479244436     |           | ×               |          | Q des                                 |          |             | Cloud9 | ~        |
|              | 1               | 2<br>ABC  | 3<br>DEF        |          | Desmond Howard<br>Mobile: 18479244436 |          |             |        |          |
|              | <b>4</b><br>GHI | 5<br>JKL  | <b>6</b><br>мNO |          |                                       |          |             |        |          |
|              | 7<br>PQRS       | 8<br>TUV  | 9<br>wxyz       |          |                                       |          |             |        |          |
|              |                 | 0<br>+    | #               |          |                                       |          |             |        |          |
|              | Tom Brady       |           |                 |          |                                       |          |             |        |          |
|              | CLO             | SE SEI    | ND              |          |                                       |          |             |        |          |
|              |                 |           |                 |          |                                       |          |             |        |          |
| Transfer     |                 |           |                 | 1432 x 1 | Transfer                              |          |             |        | 1432 x 1 |
| 02:35        |                 |           |                 | #        | 00:09                                 |          |             |        |          |
| Charles Wood | lson            |           |                 |          | Charles Woodson                       |          |             |        | ▶        |