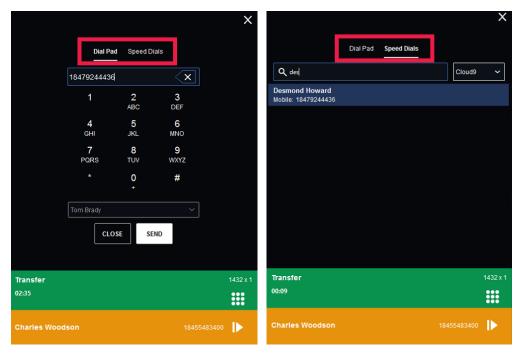

- TRANSFER WORKFLOW
- **1.** Initiate a call. Once connected, press the **transfer** icon.

2. Using the Dial Pad or Speed Dials, initiate another call.

|              |                 |           |                 | ×        |                                       |          |             |        | ×        |
|--------------|-----------------|-----------|-----------------|----------|---------------------------------------|----------|-------------|--------|----------|
|              | Dial Pad        | Speed Dia | als             |          |                                       | Dial Pad | Speed Dials |        |          |
|              | 18479244436     |           | ×               |          | Q des                                 |          |             | Cloud9 | ~        |
|              | 1               | 2<br>ABC  | 3<br>DEF        |          | Desmond Howard<br>Mobile: 18479244436 |          |             |        |          |
|              | <b>4</b><br>GHI | 5<br>JKL  | <b>6</b><br>мNO |          |                                       |          |             |        |          |
|              | 7<br>PQRS       | 8<br>TUV  | 9<br>wxyz       |          |                                       |          |             |        |          |
|              |                 | 0<br>+    | #               |          |                                       |          |             |        |          |
|              | Tom Brady       |           |                 |          |                                       |          |             |        |          |
|              | CLO             | SE SEI    | ND              |          |                                       |          |             |        |          |
|              |                 |           |                 |          |                                       |          |             |        |          |
| Transfer     |                 |           |                 | 1432 x 1 | Transfer                              |          |             |        | 1432 x 1 |
| 02:35        |                 |           |                 | #        | 00:09                                 |          |             |        |          |
| Charles Wood | lson            |           |                 |          | Charles Woodson                       |          |             |        | ▶        |