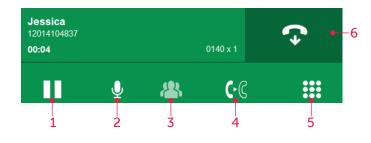

## 1. Hold allows the user to place the call on hold by clicking the hold button. Active call will change color from green to yellow.

- **2.** A user can **mute** themselves by clicking the mute icon. The microphone icon will turn red and have a slash across when engaged.
- 3. Conference button
- 4. Transfer button
- 5. A user can bring up the **dial pad** to enter additional touch-tone digits while on a connected call
- 6. Release Call